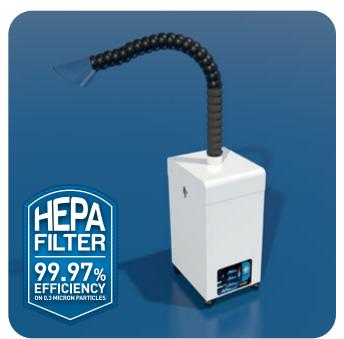

☑ Direct capture from the source 36" (91cm) capture arm radius

✓ 2 Stage filtration system
 High capacity pre-filter (MERV 8)
 6" Certified HEPA filter (99.97% efficient @ 0.3 µm)

- ☑ Compact, mobile, low maintenance
- ✓ Intelligent controls

## SPECIFICATIONS

Filtration System: · High capacity pre-filter (MERV8)

 $\cdot$  6" Certified, medical grade HEPA filter, 99.97% @ 0.3  $\mu$ m

**Dimensions:** 12.5 x 15.5 x 26.5" / 318 x 394 x 673 mm (WxDxH)