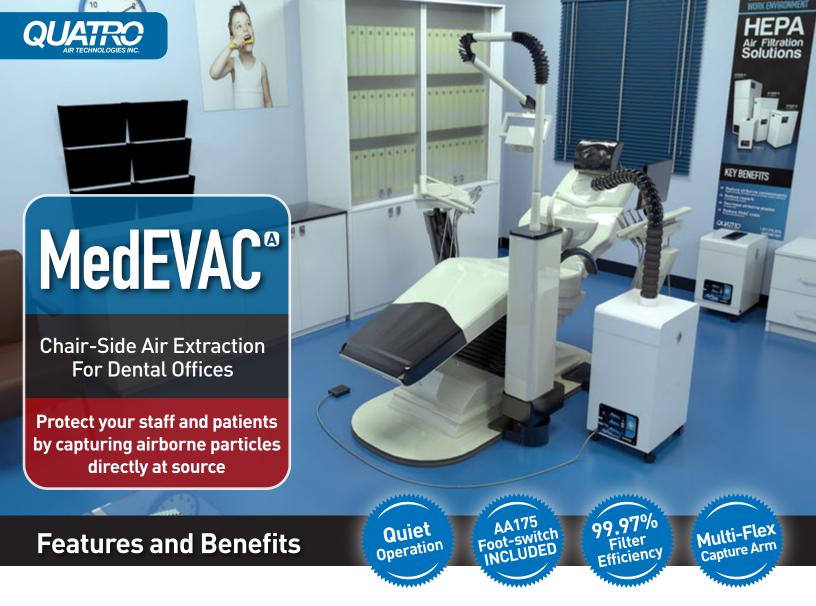

☑ Direct capture from the source 36" (91cm) capture arm radius

✓ 2 Stage filtration system
 High capacity pre-filter (MERV 8)
 6" Certified HEPA filter (99.97% efficient @ 0.3 µm)

- ☑ Compact, mobile, low maintenance
- ✓ Intelligent controls

  Audible/visual filter alarms, digital speed control

## SPECIFICATIONS

Filtration System: · High capacity pre-filter (MERV8)

 $\cdot$  6" Certified, medical grade HEPA filter, 99.97% @ 0.3  $\mu$ m

**Dimensions:** 12.5 x 15.5 x 26.5" / 318 x 394 x 673 mm (WxDxH)

**Weight:** 45 lbs (20 kg)

**Power:** 115V / 60Hz / 7.0A or 230V / 50Hz / 3.5A **Inlet:** Multi-Flex capture arm 3" (75mm) diameter

Model number: 9-0018-0012